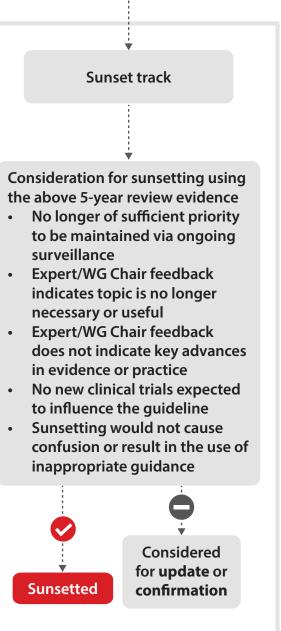

Expert/WG Chair feedback

Maintained

on short

list

**Consideration for confirmation** using the above 5-year review No new evidence, or previous guideline is consistent with **Expert/WG Chair feedback** does not indicate key advances in evidence or practice No new clinical trials expected to influence the auideline No limitations that could be addressed with additional key questions \*Additional rapid reports run if necessary Considered for **update** or Confirmed sunsetting